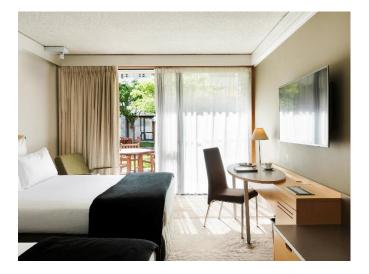

## **Standard Room**

A spacious room with one king-size bed, ensuite bathroom, work area, LCD TV with pay movies, broadband Internet connection, hairdryer, safe and tea/coffee and balcony. Up to 2 adults. Twin bed on request.